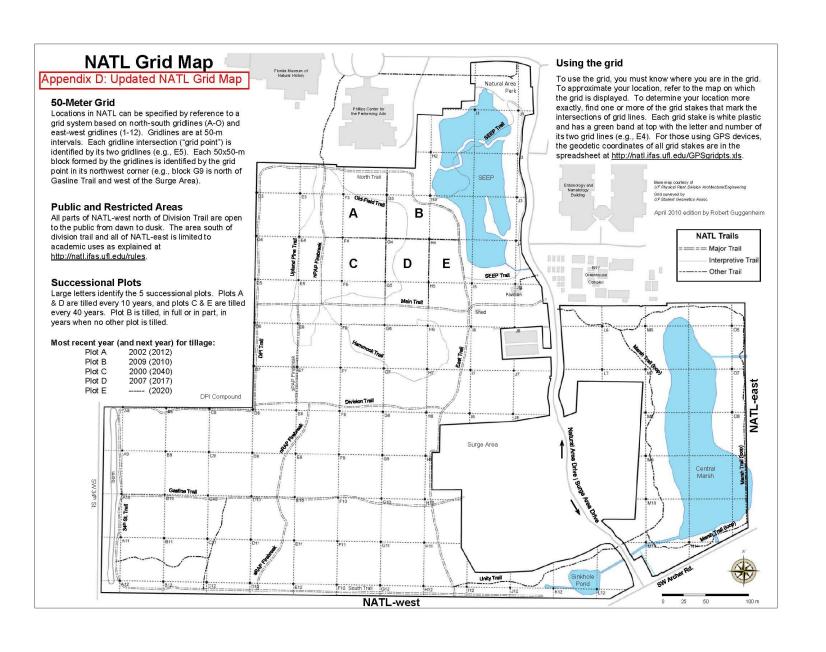

## 5. New gridmaps

New and updated gridmaps have been created by Bob Guggenheim, under the supervision of Tom Walker (Appendix D and E). Updated gridmaps are more accurate and correct problems with the placement of the grid in previous versions.