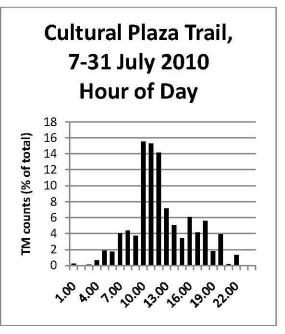

#### 7. Trailmaster update

The trailmaster people counter placed at the Cultural Plaza entrance has provided needed data on NATL use. However, multiple issues with the hardware and software have arisen, including a shorter the expected battery life and calibration issues. The unit's worth has been a challenge to assess. Once we have a better understanding of the unit, a decision will be made on whether it is worth purchasing a second. Data generated by the trailmaster in July is attached (Appendix F).