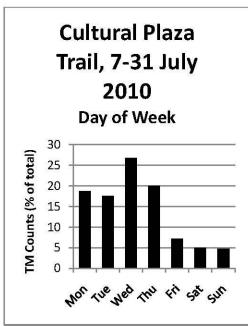

#### 7. Trailmaster update

The trailmaster people counter placed at the Cultural Plaza entrance has provided needed data on NATL use. However, multiple issues with the hardware and software have arisen, including a shorter the expected battery life and calibration issues. The unit's worth has been a challenge to assess. Once we have a better understanding of the unit, a decision will be made on whether it is worth purchasing a second. Data generated by the trailmaster in July is attached (Appendix F).