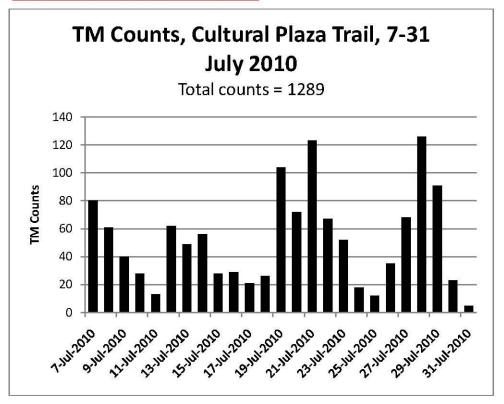

#### 7. Trailmaster update

The trailmaster people counter placed at the Cultural Plaza entrance has provided needed data on NATL use. However, multiple issues with the hardware and software have arisen, including a shorter the expected battery life and calibration issues. The unit's worth has been a challenge to assess. Once we have a better understanding of the unit, a decision will be made on whether it is worth purchasing a second. Data generated by the trailmaster in July is attached (Appendix F).